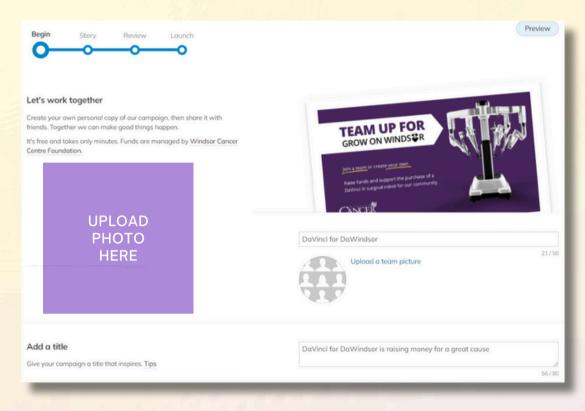

## **TEAM UP FOR** GROW ON WINDS

STORYTIME! In the Story section, be sure to add your photo and share your "why" with the world.

6

**ADMIRE YOUR WORK** Review and launch your Team Up For Grow On Windsor page in support of cancer patients in our community.